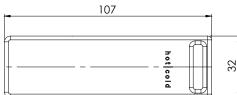

## SINK MIXER HANDLE

| CODE        | FINISH         | WELS |     |
|-------------|----------------|------|-----|
| 116-9003-00 | / CHROME       |      | N/A |
| 116-9003-40 | BRUSHED NICKEL |      | N/A |
| 116-9003-10 | MATTE BLACK    |      | N/A |
| 116-9003-80 | MATTE WHITE    |      | N/A |
| 116-9003-81 | COOL GREY      |      | N/A |
| 116-9003-82 | OATMEAL        |      | N/A |
| 116-9003-83 | BLUSH PINK     |      | N/A |
| 116-9003-84 | SAGE GREEN     |      | N/A |
| 116-9003-85 | POWDER BLUE    |      | N/A |