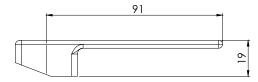

## SINK MIXER HANDLE

| CODE        | FINISH         | WELS |     |
|-------------|----------------|------|-----|
| 116-9003-00 | / CHROME       |      | N/A |
| 116-9003-40 | BRUSHED NICKEL |      | N/A |
| 116-9003-10 | MATTE BLACK    |      | N/A |
| 116-9003-80 | MATTE WHITE    |      | N/A |
| 116-9003-81 | COOL GREY      |      | N/A |
| 116-9003-82 | OATMEAL        |      | N/A |
| 116-9003-83 | BLUSH PINK     |      | N/A |
| 116-9003-84 | SAGE GREEN     |      | N/A |
| 116-9003-85 | POWDER BLUE    |      | N/A |