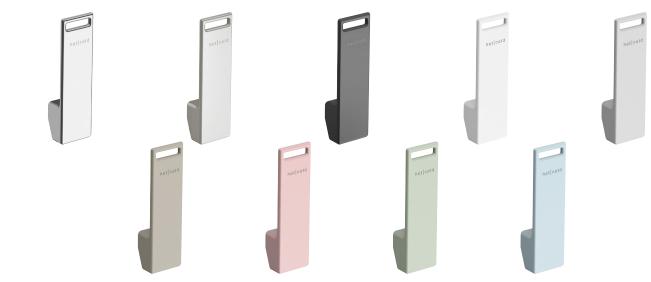

## SINK MIXER HANDLE

| CODE        | FINISH         | WELS |     |
|-------------|----------------|------|-----|
| 116-9003-00 | / CHROME       |      | N/A |
| 116-9003-40 | BRUSHED NICKEL |      | N/A |
| 116-9003-10 | MATTE BLACK    |      | N/A |
| 116-9003-80 | MATTE WHITE    |      | N/A |
| 116-9003-81 | COOL GREY      |      | N/A |
| 116-9003-82 | OATMEAL        |      | N/A |
| 116-9003-83 | BLUSH PINK     |      | N/A |
| 116-9003-84 | SAGE GREEN     |      | N/A |
| 116-9003-85 | POWDER BLUE    |      | N/A |

Displayed in order from left to right